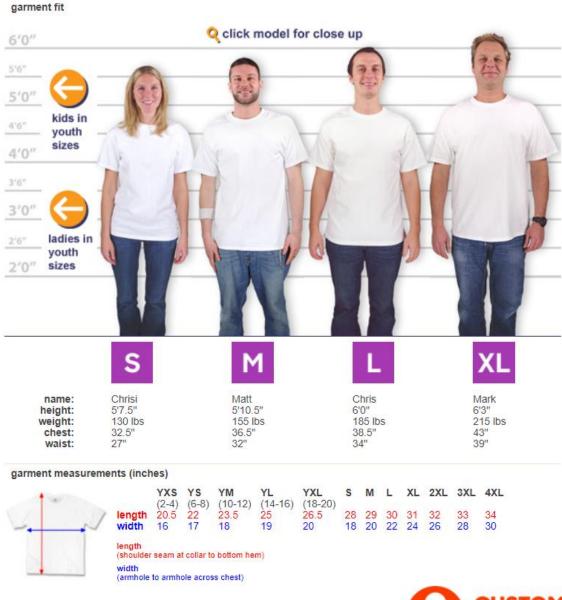

\*\*Please see size chart below\*\*

\*\*\*Shirts will be BLACK\*\*\*

Orders are due no later than **<u>Saturday</u>**, May 18

NO additional orders can be accepted after this date due to ordering in bulk, and no extra shirts will be ordered.

## Gildan Ultra Cotton T-shirt - Sizing Line-Up<sup>SM</sup> - Standard Sizes